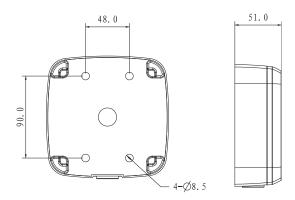

## **Dimensions (mm)**

# **Specifications**

| Model                 | PFA123                           |
|-----------------------|----------------------------------|
| General               |                                  |
| Material              | Aluminum                         |
| Dimension             | 134mm x 134mm x 51mm             |
| Pipe Thread           | M20(G1/2")                       |
| Operating Temperature | -40°C ~60°C                      |
| Humidity              | 0~90% RH                         |
| Load Bearing          | 3Kg                              |
| Weight                | 0.6Kg                            |
| Applicable Model      | Please see "Accessory Selection" |