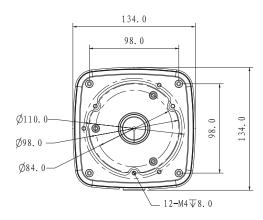

## **Dimensions (mm)**

# **Specifications**

| Model                 | PFA123                           |
|-----------------------|----------------------------------|
| General               |                                  |
| Material              | Aluminum                         |
| Dimension             | 134mm x 134mm x 51mm             |
| Pipe Thread           | M20(G1/2")                       |
| Operating Temperature | -40°C ~60°C                      |
| Humidity              | 0~90% RH                         |
| Load Bearing          | 3Kg                              |
| Weight                | 0.6Kg                            |
| Applicable Model      | Please see "Accessory Selection" |