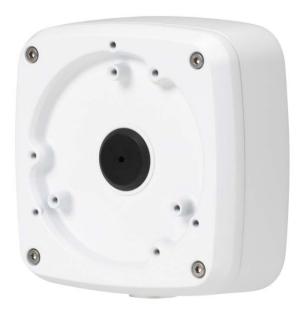

# Water-proof Junction Box

#### **Features**

• Material: Aluminum

• IP66 Junction Box

• Neat & Integrated design

# **Specifications**

| Model                 | PFA123                           |
|-----------------------|----------------------------------|
| General               |                                  |
| Material              | Aluminum                         |
| Dimension             | 134mm x 134mm x 51mm             |
| Pipe Thread           | M20(G1/2")                       |
| Operating Temperature | -40°C ~60°C                      |
| Humidity              | 0~90% RH                         |
| Load Bearing          | 3Kg                              |
| Weight                | 0.6Kg                            |
| Applicable Model      | Please see "Accessory Selection" |