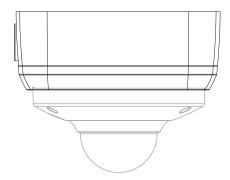

minum

• IP66 Junction Box

• Neat & Integrated design

# **Specifications**

| Model                 | PFA123                           |
|-----------------------|----------------------------------|
| General               |                                  |
| Material              | Aluminum                         |
| Dimension             | 134mm x 134mm x 51mm             |
| Pipe Thread           | M20(G1/2")                       |
| Operating Temperature | -40°C ~60°C                      |
| Humidity              | 0~90% RH                         |
| Load Bearing          | 3Kg                              |
| Weight                | 0.6Kg                            |
| Applicable Model      | Please see "Accessory Selection" |



## **Dimensions (mm)**





## **Application**



#### Dahua Technology Co., Ltd.

1199 BinAn Road, Binjiang District, Hangzhou, China

Tel: +86-571-87688883 Fax: +86-571-87688815

Email: overseas@dahuatech.com

www.dahuasecurity.com

\*Design and specifications are subject to change without notice.

© 2014 Dahua Technology Co., Ltd.